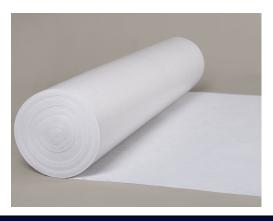

### **Processing**

- Make the substrate dry, clean and dust-free
- Switch off underfloor heating
- Lay the white light premium flat on the subfloor
- Overlap by 10 cm and seal the material with a suitable tape
- Always test whether the product is suitable for the subfloor in advance