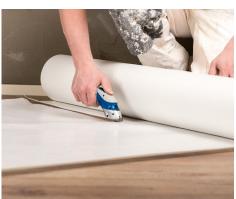

### Area of application

Quality Covers white light premium protects indoor floors. The use of white light premium prevents damage and soiling to the surface.

Applicable on laminate, linoleum, parquet, tiles, plastic, (natural) stone and concrete.

### **Processing**

- Make the substrate dry, clean and dust-free
- Switch off underfloor heating
- Lay the white light premium flat on the subfloor
- Overlap by 10 cm and seal the material with a suitable tape
- Always test whether the product is suitable for the subfloor in advance