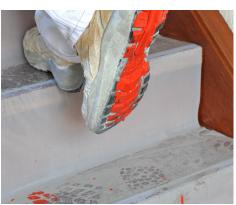

# SELF-ADHESIVE PROTECTION FOIL HARD-FLOOR

**Datasheet** 

Quality Covers Self-Adhesive Protection Foil Hard-Floor is the ideal choice for covering hard surfaces. The self-adhesive layer on the outside makes the product easy and quick to use, even on stairs.

### **Properties**

- Easy installation and removal
- Little waste
- Leaves no residues
- Wear and tear resistant
- Excellent adhesion
- Perfect for flat and non-level surfaces
- Anti-skid layer on top