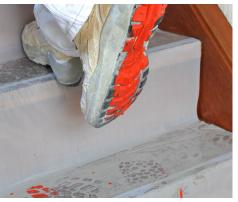

# SELF-ADHESIVE PROTECTION FOIL HARD-FLOOR

**Datasheet** 

Quality Covers Self-Adhesive Protection Foil Hard-Floor is the ideal choice for covering hard surfaces. The self-adhesive layer on the outside makes the product easy and quick to use, even on stairs.

### **Properties**

- Easy installation and removal
- Little waste
- Leaves no residues
- Wear and tear resistant
- Excellent adhesion
- Perfect for flat and non-level surfaces
- Anti-skid layer on top