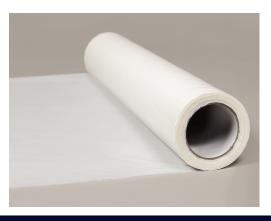

# SELF-ADHESIVE PROTECTION FOIL HARD-FLOOR

**Datasheet** 

Quality Covers Self-Adhesive Protection Foil Hard-Floor is the ideal choice for covering hard surfaces. The self-adhesive layer on the outside makes the product easy and quick to use, even on stairs.

## **Material composition**

Waterproof LDPE layer with acrylic-based adhesive. Adhesive layer on outside of roll.

| Specifications |                                                                                           |
|----------------|-------------------------------------------------------------------------------------------|
| Dimensions     | 0,7mx60m                                                                                  |
| Packaging      | Packed in foil on euro pallet                                                             |
| Color          | White                                                                                     |
| Usability      | Max. 1 month. With prolonged exposure to sun, deployment time becomes shorter             |
| Storage        | Max. 6 months (store at room temperature, cool and dry, preferably in original container) |